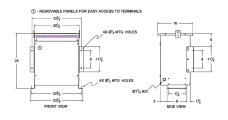

#### **SCHEMATIC/DIAGRAM AND DIMENSION PICTURES**

Three Phase Autotransformer with a capacity of 30kVA, transforming 200Y Volts to 460Y Volts