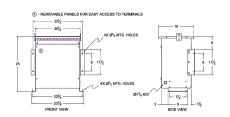

#### **SCHEMATIC/DIAGRAM AND DIMENSION PICTURES**

Three Phase Autotransformer with a capacity of 30kVA, transforming 200Y Volts to 440Y Volts