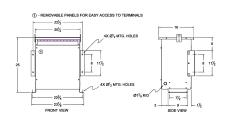

#### **SCHEMATIC/DIAGRAM AND DIMENSION PICTURES**

Three Phase Autotransformer with a capacity of 30kVA, transforming 200Y Volts to 416Y Volts