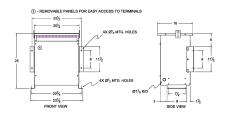

#### **SCHEMATIC/DIAGRAM AND DIMENSION PICTURES**

Three Phase Autotransformer with a capacity of 30kVA, transforming 200Y Volts to 416Y Volts