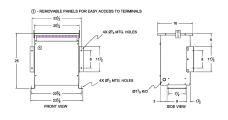

#### **SCHEMATIC/DIAGRAM AND DIMENSION PICTURES**

Three Phase Autotransformer with a capacity of 30kVA, transforming 200Y Volts to 416Y Volts