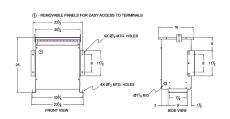

#### **SCHEMATIC/DIAGRAM AND DIMENSION PICTURES**

Three Phase Autotransformer with a capacity of 30kVA, transforming 200Y Volts to 415Y Volts