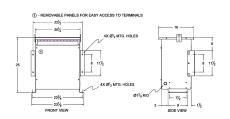

#### **SCHEMATIC/DIAGRAM AND DIMENSION PICTURES**

Three Phase Autotransformer with a capacity of 30kVA, transforming 200Y Volts to 400Y Volts