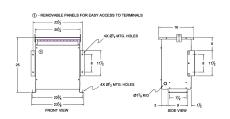

#### **SCHEMATIC/DIAGRAM AND DIMENSION PICTURES**

Three Phase Autotransformer with a capacity of 30kVA, transforming 200Y Volts to 380Y Volts