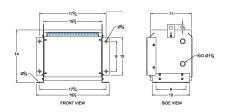

#### **SCHEMATIC/DIAGRAM AND DIMENSION PICTURES**

Three Phase Autotransformer with a capacity of 30kVA, transforming 200Y Volts to 277Y Volts