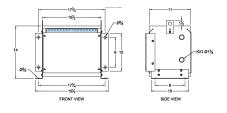

#### **SCHEMATIC/DIAGRAM AND DIMENSION PICTURES**

Three Phase Autotransformer with a capacity of 30kVA, transforming 200Y Volts to 277Y Volts