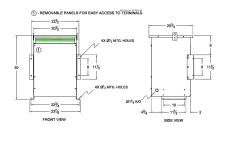

#### **SCHEMATIC/DIAGRAM AND DIMENSION PICTURES**

Three Phase Autotransformer with a capacity of 30kVA, transforming 120Y Volts to 600Y Volts