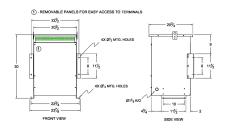

### **SCHEMATIC/DIAGRAM AND DIMENSION PICTURES**

Three Phase Autotransformer with a capacity of 30kVA, transforming 120Y Volts to 440Y Volts