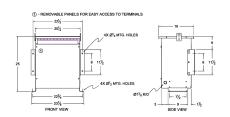

#### **SCHEMATIC/DIAGRAM AND DIMENSION PICTURES**

Three Phase Autotransformer with a capacity of 30kVA, transforming 120Y Volts to 380Y Volts