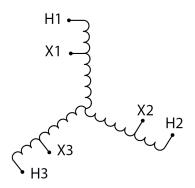

#### **SCHEMATIC/DIAGRAM AND DIMENSION PICTURES**

Three Phase Autotransformer with a capacity of 30kVA, transforming 120Y Volts to 380Y Volts

#### PRODUCT SPECIFICATIONS

| PRODUCT SPECIFICATIONS     |                                                                                      |
|----------------------------|--------------------------------------------------------------------------------------|
| Weight                     | 130 lbs                                                                              |
| Phases                     | <u>3</u>                                                                             |
| kVA                        | 30                                                                                   |
| Connection                 | 3PhA-NT-1                                                                            |
| Primary Voltage            | 120                                                                                  |
| Primary Max Current        | 144.3A                                                                               |
| Primary Markings           | <u>X1-X2-X3</u>                                                                      |
| Primary Terminals          | 300MCM-6                                                                             |
| Secondary Voltage          | 380                                                                                  |
| Secondary Max Current      | 45.6A                                                                                |
| Secondary Markings         | <u>H1-H2-H3</u>                                                                      |
| Secondary Terminals        | #2-14 AWG                                                                            |
| Primary Taps               | N/A                                                                                  |
| Conductor Material         | Aluminum                                                                             |
| Insulation Class           | 220°C (Class H)                                                                      |
| BIL (Insulation) Level     | <u>10kV</u>                                                                          |
| Efficiency (@35% Load) %   | N/A                                                                                  |
| Impedance Range            | <u>2.5 – 4.5%</u>                                                                    |
| Sound (db)                 | 45                                                                                   |
| Enclosure Type             | NEMA 3R Indoor                                                                       |
| Enclosure Size             | <u>E3R-5</u>                                                                         |
| Finish/Colour              | Polyester Powder Coat - ANSI/ASA 61 Grey                                             |
| Standards & Certifications | CSA Certified File No. LR34493, UL Listed File No. E108255, ISO 9001:2015 Registered |