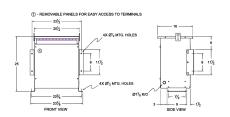

#### **SCHEMATIC/DIAGRAM AND DIMENSION PICTURES**

Three Phase Autotransformer with a capacity of 30kVA, transforming 120Y Volts to 347Y Volts