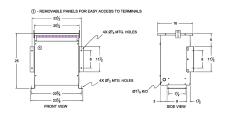

#### **SCHEMATIC/DIAGRAM AND DIMENSION PICTURES**

Three Phase Autotransformer with a capacity of 30kVA, transforming 120Y Volts to 277Y Volts