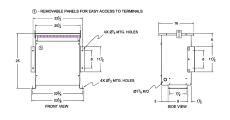

#### **SCHEMATIC/DIAGRAM AND DIMENSION PICTURES**

Three Phase Autotransformer with a capacity of 30kVA, transforming 120Y Volts to 230Y Volts