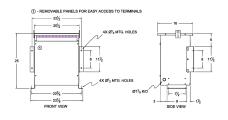

#### **SCHEMATIC/DIAGRAM AND DIMENSION PICTURES**

Three Phase Autotransformer with a capacity of 30kVA, transforming 120Y Volts to 220Y Volts