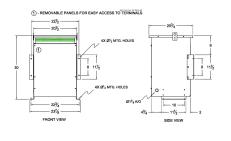

#### **SCHEMATIC/DIAGRAM AND DIMENSION PICTURES**

Three Phase Autotransformer with a capacity of 30kVA, transforming 115Y Volts to 600Y Volts