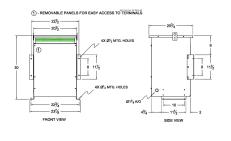

#### **SCHEMATIC/DIAGRAM AND DIMENSION PICTURES**

Three Phase Autotransformer with a capacity of 30kVA, transforming 115Y Volts to 575Y Volts