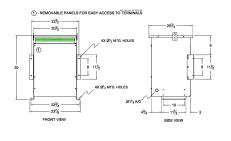

#### **SCHEMATIC/DIAGRAM AND DIMENSION PICTURES**

Three Phase Autotransformer with a capacity of 30kVA, transforming 115Y Volts to 550Y Volts