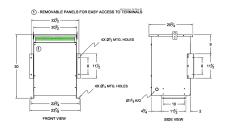

#### **SCHEMATIC/DIAGRAM AND DIMENSION PICTURES**

Three Phase Autotransformer with a capacity of 30kVA, transforming 115Y Volts to 460Y Volts