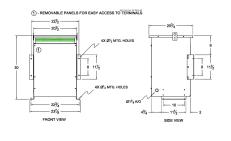

#### **SCHEMATIC/DIAGRAM AND DIMENSION PICTURES**

Three Phase Autotransformer with a capacity of 30kVA, transforming 115Y Volts to 440Y Volts