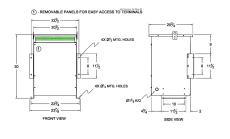

#### **SCHEMATIC/DIAGRAM AND DIMENSION PICTURES**

Three Phase Autotransformer with a capacity of 30kVA, transforming 115Y Volts to 440Y Volts