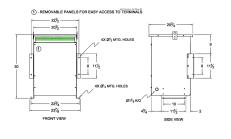

#### **SCHEMATIC/DIAGRAM AND DIMENSION PICTURES**

Three Phase Autotransformer with a capacity of 30kVA, transforming 115Y Volts to 440Y Volts