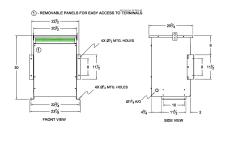

#### **SCHEMATIC/DIAGRAM AND DIMENSION PICTURES**

Three Phase Autotransformer with a capacity of 30kVA, transforming 115Y Volts to 416Y Volts