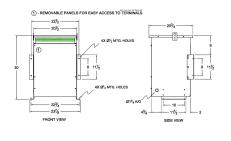

#### **SCHEMATIC/DIAGRAM AND DIMENSION PICTURES**

Three Phase Autotransformer with a capacity of 30kVA, transforming 115Y Volts to 415Y Volts