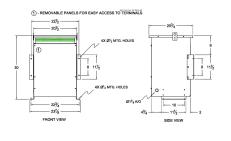

#### **SCHEMATIC/DIAGRAM AND DIMENSION PICTURES**

Three Phase Autotransformer with a capacity of 30kVA, transforming 115Y Volts to 400Y Volts