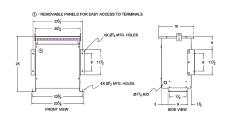

#### **SCHEMATIC/DIAGRAM AND DIMENSION PICTURES**

Three Phase Autotransformer with a capacity of 30kVA, transforming 115Y Volts to 380Y Volts