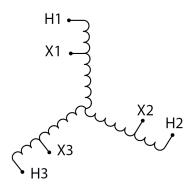

#### **SCHEMATIC/DIAGRAM AND DIMENSION PICTURES**

Three Phase Autotransformer with a capacity of 30kVA, transforming 115Y Volts to 380Y Volts

#### PRODUCT SPECIFICATIONS

| PRODUCT SPECIFICATIONS     |                                                                                      |
|----------------------------|--------------------------------------------------------------------------------------|
| Weight                     | 178 lbs                                                                              |
| Phases                     | <u>3</u>                                                                             |
| kVA                        | 30                                                                                   |
| Connection                 | 3PhA-NT-1                                                                            |
| Primary Voltage            | 115                                                                                  |
| Primary Max Current        | <u>150.6A</u>                                                                        |
| Primary Markings           | <u>X1-X2-X3</u>                                                                      |
| Primary Terminals          | 300MCM-6                                                                             |
| Secondary Voltage          | 380                                                                                  |
| Secondary Max Current      | 45.6A                                                                                |
| Secondary Markings         | <u>H1-H2-H3</u>                                                                      |
| Secondary Terminals        | #2-14 AWG                                                                            |
| Primary Taps               | N/A                                                                                  |
| Conductor Material         | Copper                                                                               |
| Insulation Class           | 220°C (Class H)                                                                      |
| BIL (Insulation) Level     | <u>10kV</u>                                                                          |
| Efficiency (@35% Load) %   | N/A                                                                                  |
| Impedance Range            | <u>2.5 – 4.5%</u>                                                                    |
| Sound (db)                 | <u>45</u>                                                                            |
| Enclosure Type             | NEMA 3R Indoor                                                                       |
| Enclosure Size             | <u>E3R-5</u>                                                                         |
| Finish/Colour              | Polyester Powder Coat - ANSI/ASA 61 Grey                                             |
| Standards & Certifications | CSA Certified File No. LR34493, UL Listed File No. E108255, ISO 9001:2015 Registered |