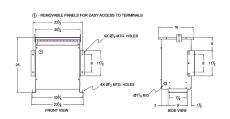

#### **SCHEMATIC/DIAGRAM AND DIMENSION PICTURES**

Three Phase Autotransformer with a capacity of 30kVA, transforming 115Y Volts to 380Y Volts