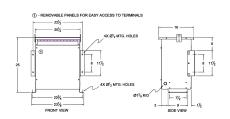

#### **SCHEMATIC/DIAGRAM AND DIMENSION PICTURES**

Three Phase Autotransformer with a capacity of 30kVA, transforming 115Y Volts to 347Y Volts