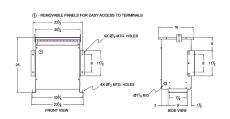

#### **SCHEMATIC/DIAGRAM AND DIMENSION PICTURES**

Three Phase Autotransformer with a capacity of 30kVA, transforming 115Y Volts to 277Y Volts