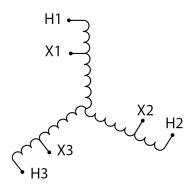

#### **SCHEMATIC/DIAGRAM AND DIMENSION PICTURES**

Three Phase Autotransformer with a capacity of 30kVA, transforming 115Y Volts to 277Y Volts

### **PRODUCT SPECIFICATIONS**

| PRODUCT SPECIFICATIONS     |                                                                                      |
|----------------------------|--------------------------------------------------------------------------------------|
| Weight                     | 146 lbs                                                                              |
| Phases                     | <u>3</u>                                                                             |
| kVA                        | <u>30</u>                                                                            |
| Connection                 | 3PhA-NT-1                                                                            |
| Primary Voltage            | 115                                                                                  |
| Primary Max Current        | 150.6A                                                                               |
| Primary Markings           | <u>X1-X2-X3</u>                                                                      |
| Primary Terminals          | 300MCM-6                                                                             |
| Secondary Voltage          | 277                                                                                  |
| Secondary Max Current      | 62.5A                                                                                |
| Secondary Markings         | <u>H1-H2-H3</u>                                                                      |
| Secondary Terminals        | #2-14 AWG                                                                            |
| Primary Taps               | N/A                                                                                  |
| Conductor Material         | Copper                                                                               |
| Insulation Class           | 220°C (Class H)                                                                      |
| BIL (Insulation) Level     | <u>10kV</u>                                                                          |
| Efficiency (@35% Load) %   | N/A                                                                                  |
| Impedance Range            | <u>1.5 – 3.5%</u>                                                                    |
| Sound (db)                 | <u>45</u>                                                                            |
| Enclosure Type             | NEMA 3R Indoor                                                                       |
| Enclosure Size             | <u>E3R-5</u>                                                                         |
| Finish/Colour              | Polyester Powder Coat - ANSI/ASA 61 Grey                                             |
| Standards & Certifications | CSA Certified File No. LR34493, UL Listed File No. E108255, ISO 9001:2015 Registered |