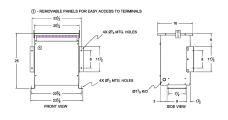

#### **SCHEMATIC/DIAGRAM AND DIMENSION PICTURES**

Three Phase Autotransformer with a capacity of 30kVA, transforming 115Y Volts to 277Y Volts