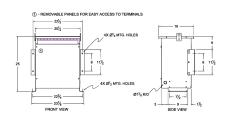

#### **SCHEMATIC/DIAGRAM AND DIMENSION PICTURES**

Three Phase Autotransformer with a capacity of 30kVA, transforming 115Y Volts to 240Y Volts