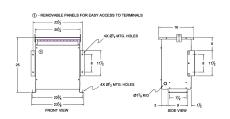

#### **SCHEMATIC/DIAGRAM AND DIMENSION PICTURES**

Three Phase Autotransformer with a capacity of 30kVA, transforming 115Y Volts to 230Y Volts