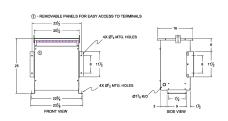

#### **SCHEMATIC/DIAGRAM AND DIMENSION PICTURES**

Three Phase Autotransformer with a capacity of 30kVA, transforming 115Y Volts to 230Y Volts