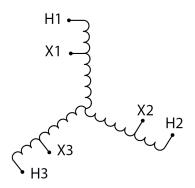

#### **SCHEMATIC/DIAGRAM AND DIMENSION PICTURES**

Three Phase Autotransformer with a capacity of 30kVA, transforming 115Y Volts to 230Y Volts

### **PRODUCT SPECIFICATIONS**

| PRODUCT SPECIFICATIONS     |                                                                                      |
|----------------------------|--------------------------------------------------------------------------------------|
| Weight                     | 91 lbs                                                                               |
| Phases                     | <u>3</u>                                                                             |
| kVA                        | 30                                                                                   |
| Connection                 | 3PhA-NT-1                                                                            |
| Primary Voltage            | 115                                                                                  |
| Primary Max Current        | 150.6A                                                                               |
| Primary Markings           | <u>X1-X2-X3</u>                                                                      |
| Primary Terminals          | 300MCM-6                                                                             |
| Secondary Voltage          | 230                                                                                  |
| Secondary Max Current      | 75.3A                                                                                |
| Secondary Markings         | <u>H1-H2-H3</u>                                                                      |
| Secondary Terminals        | #2/0-6 AWG                                                                           |
| Primary Taps               | N/A                                                                                  |
| Conductor Material         | Aluminum                                                                             |
| Insulation Class           | 220°C (Class H)                                                                      |
| BIL (Insulation) Level     | <u>10kV</u>                                                                          |
| Efficiency (@35% Load) %   | N/A                                                                                  |
| Impedance Range            | 1.5 - 3.5%                                                                           |
| Sound (db)                 | <u>45</u>                                                                            |
| Enclosure Type             | NEMA 3R Indoor                                                                       |
| Enclosure Size             | <u>E3R-5</u>                                                                         |
| Finish/Colour              | Polyester Powder Coat – ANSI/ASA 61 Grey                                             |
| Standards & Certifications | CSA Certified File No. LR34493, UL Listed File No. E108255, ISO 9001:2015 Registered |