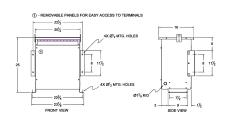

#### **SCHEMATIC/DIAGRAM AND DIMENSION PICTURES**

Three Phase Autotransformer with a capacity of 30kVA, transforming 115Y Volts to 200Y Volts