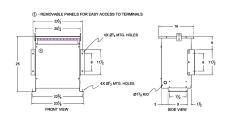

### **SCHEMATIC/DIAGRAM AND DIMENSION PICTURES**

Three Phase Autotransformer with a capacity of 30kVA, transforming 115Y Volts to 200Y Volts