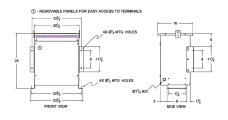

#### **SCHEMATIC/DIAGRAM AND DIMENSION PICTURES**

Three Phase Autotransformer with a capacity of 30kVA, transforming 115Y Volts to 200Y Volts