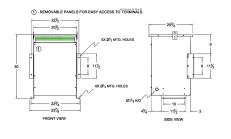

#### **SCHEMATIC/DIAGRAM AND DIMENSION PICTURES**

Three Phase Autotransformer with a capacity of 30kVA, transforming 110Y Volts to 600Y Volts