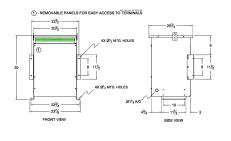

#### SCHEMATIC/DIAGRAM AND DIMENSION PICTURES

Three Phase Autotransformer with a capacity of 30kVA, transforming 110Y Volts to 440Y Volts