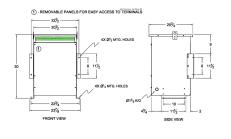

#### **SCHEMATIC/DIAGRAM AND DIMENSION PICTURES**

Three Phase Autotransformer with a capacity of 30kVA, transforming 110Y Volts to 440Y Volts