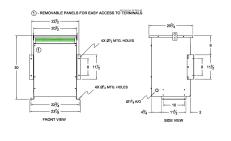

#### **SCHEMATIC/DIAGRAM AND DIMENSION PICTURES**

Three Phase Autotransformer with a capacity of 30kVA, transforming 110Y Volts to 416Y Volts