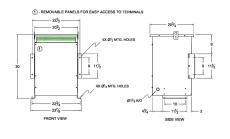

#### **SCHEMATIC/DIAGRAM AND DIMENSION PICTURES**

Three Phase Autotransformer with a capacity of 30kVA, transforming 110Y Volts to 415Y Volts