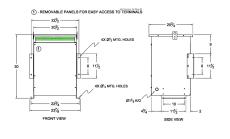

#### **SCHEMATIC/DIAGRAM AND DIMENSION PICTURES**

Three Phase Autotransformer with a capacity of 30kVA, transforming 110Y Volts to 380Y Volts