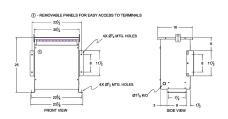

#### **SCHEMATIC/DIAGRAM AND DIMENSION PICTURES**

Three Phase Autotransformer with a capacity of 30kVA, transforming 110Y Volts to 347Y Volts