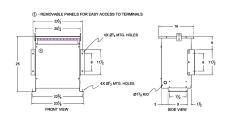

#### **SCHEMATIC/DIAGRAM AND DIMENSION PICTURES**

Three Phase Autotransformer with a capacity of 30kVA, transforming 110Y Volts to 240Y Volts