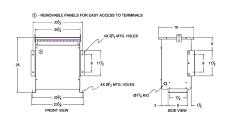

#### **SCHEMATIC/DIAGRAM AND DIMENSION PICTURES**

Three Phase Autotransformer with a capacity of 30kVA, transforming 110Y Volts to 230Y Volts