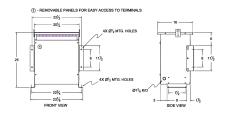

#### **SCHEMATIC/DIAGRAM AND DIMENSION PICTURES**

Three Phase Autotransformer with a capacity of 30kVA, transforming 110Y Volts to 230Y Volts