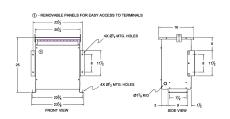

#### **SCHEMATIC/DIAGRAM AND DIMENSION PICTURES**

Three Phase Autotransformer with a capacity of 30kVA, transforming 110Y Volts to 220Y Volts