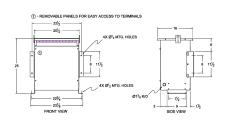

#### **SCHEMATIC/DIAGRAM AND DIMENSION PICTURES**

Three Phase Autotransformer with a capacity of 30kVA, transforming 110Y Volts to 220Y Volts