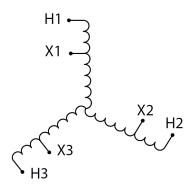

#### **SCHEMATIC/DIAGRAM AND DIMENSION PICTURES**

Three Phase Autotransformer with a capacity of 30kVA, transforming 110Y Volts to 220Y Volts

#### PRODUCT SPECIFICATIONS

| PRODUCT SPECIFICATIONS     |                                                                                      |
|----------------------------|--------------------------------------------------------------------------------------|
| Weight                     | 122 lbs                                                                              |
| Phases                     | <u>3</u>                                                                             |
| kVA                        | 30                                                                                   |
| Connection                 | <u>3PhA-NT-1</u>                                                                     |
| Primary Voltage            | 110                                                                                  |
| Primary Max Current        | 157.5A                                                                               |
| Primary Markings           | <u>X1-X2-X3</u>                                                                      |
| Primary Terminals          | 300MCM-6                                                                             |
| Secondary Voltage          | 220                                                                                  |
| Secondary Max Current      | 78.7A                                                                                |
| Secondary Markings         | H1-H2-H3                                                                             |
| Secondary Terminals        | #2/0-6 AWG                                                                           |
| Primary Taps               | N/A                                                                                  |
| Conductor Material         | Copper                                                                               |
| Insulation Class           | 220°C (Class H)                                                                      |
| BIL (Insulation) Level     | <u>10kV</u>                                                                          |
| Efficiency (@35% Load) %   | N/A                                                                                  |
| Impedance Range            | 1.5 – 3.5%                                                                           |
| Sound (db)                 | 45                                                                                   |
| Enclosure Type             | NEMA 3R Indoor                                                                       |
| Enclosure Size             | <u>E3R-5</u>                                                                         |
| Finish/Colour              | Polyester Powder Coat - ANSI/ASA 61 Grey                                             |
| Standards & Certifications | CSA Certified File No. LR34493, UL Listed File No. E108255, ISO 9001:2015 Registered |